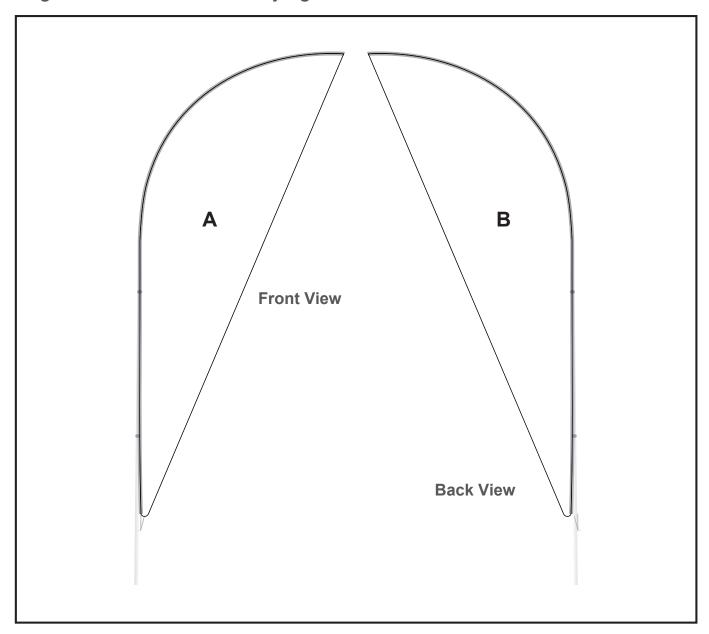

## Legend 2m Sharkfin D/S Flying banner Skin

## **Need to know:**

- The graphic is printed one side only and is tailored back to back to allow for double sided visuals. Please see template for detailed placement.
- Acceptable file types for artwork: .pdf minimum 100dpi at 100% 200dpi at 50% 400dpi at 25%
- Convert all text to curves / paths

## **Branding Options:**

Position: A Position: B

Size: 995mm wide x 2250mm high Size: 995mm wide x 2250mm high